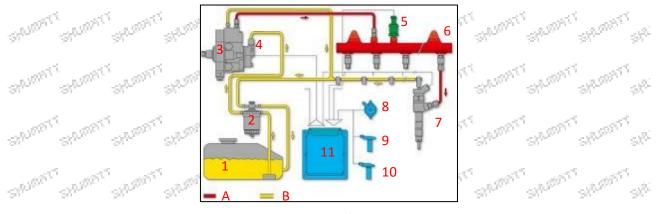

.1.0445110137 Injector's Part Number Location

1) E.g.: The injector part number see as follows . 1997 -

Mob/WhatsApp: +86 13410541523 Email:ruby@shumatt.com © 2022 Shenzhen Shumatt Technology Co., Ltd

# Shenzhen Shumatt Technology Co., Ltd No. Name A brand, logo, part number, series number B nozzle part number

# 2.2.0445110137 Injector's Application Scenarios

Common rail system is an oil supply method refers to the diesel oil from the fuel tank sucked out by the gear pump through the oil-water separator and the gear pump to diesel fine filter, high-pressure pump, common rail pipe, and fuel injector, all together with the closed-loop fuel supply system composed of sensors and ECU that completely separates the generation of injection pressure and the injection process from each other.



|     | 5 25 2                | 6                | Pic                            | : No. 1          |                                | 15    | 25 25                        |
|-----|-----------------------|------------------|--------------------------------|------------------|--------------------------------|-------|------------------------------|
| No. | Name                  | No.              | Name                           | No.              | Name                           | No.   | Name                         |
| 1   | Tank                  | c <sup>5</sup> _ | Common Rail<br>Pressure Sensor | 9                | Engine Crankshaft Sensor       | A     | High Pressure Oil<br>Circuit |
| 2   | Diesel Filter         | 6                | Common Rail Pipe               | 10