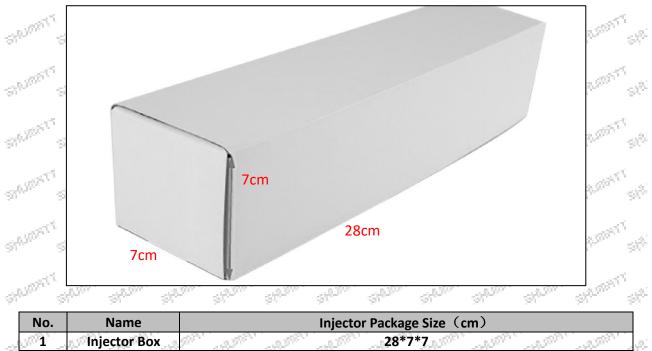

nozzle protective cover, fuel injector house protective cover, solenoid valve protective cover, VCI anti-rust bag, and air bubble bag to 34,50 avoid personal injury.

• O-ring and gasket are disposable installation accessories, and need to be replaced for AURIST

re-installation.

▲ The nozzle protective cover, the injector house protective cover, and the solenoid valve protective cover are recyclable accessories that can be reused. and in 1 Ban 18 C.

VCI anti-rust bags and bubble bags are non-degradable materials, please dispose of them properly after using.

▲ The injector and the installation parts should be coated with appropriate sealing oil during installation.

(2) Injector Box Size

Mob/WhatsApp: +86 13410541523 Email:ruby@shumatt.com © 2022 Shenzhen Shumatt Technology Co., Ltd



### 1.9.0445110137 Injector's Testing Standard and Certificate

We can provide the factory quality inspection test report of each injector to ensure that each injector delivered meets the engine performance indicators.

|                               |                            | un Maria              | T SHERAT SHERAT SHERAT SHERAT SHERAT SHERAT SHERAT SHERAT             |
|-------------------------------|----------------------------|-----------------------|-----------------------------------------------------------------------|
| BOTEN                         | 测试报告                       | 4.05.2019 10:42:09    | T SHARATT SHARATT SHARATT SHARATT SHARATT SHARATT SHARATT SHARATT     |
| 录伸企业:                         |                            |                       |